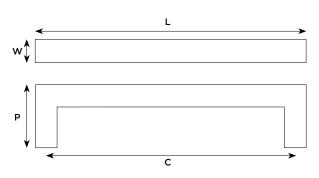

### **DIMENSIONS**

|   | UP1185 ##**      |
|---|------------------|
| С | 160mm / 6 5/16"  |
| L | 202mm / 7 31/32" |
| P | 26mm / 1 1/32"   |
| W | 26mm / 1 1/32"   |

C Centre to centre

Length overall

Projection (at highest point)

Width (at widest point)

Imperial measurements converted from metric to nearest 1/32nd" Dimensional tolerance +/- 1.5mm