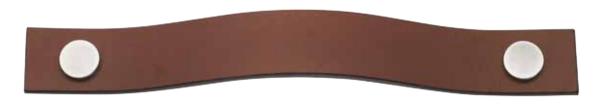

## **UP1185**

# **STRAP**

## **BUTTON (UNSTITCHED) LARGE**

### **DIMENSIONS**

|   | UP1185 ##**      |
|---|------------------|
| С | 160mm / 6 5/16"  |
| L | 202mm / 7 31/32" |
| P | 26mm / 1 1/32"   |
| W | 26mm / 1 1/32"   |

C Centre to centre

Length overall

Projection (at highest point)

Width (at widest point)

Imperial measurements converted from metric to nearest 1/32nd" Dimensional tolerance +/- 1.5mm